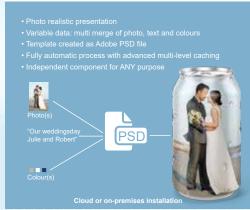

ent-aware crop and composition techr

DynamicMockup.com is an independent component for presenting dynamic content in any environment.

Customers can enjoy photo realistic previews in addition to variable text, images and color substitution on demand.

A multi-level caching technology offer impressive performance.

Useful within design tools, cross marketing activities, dynamic web content, gallery shop concepts, one click shopping concepts.